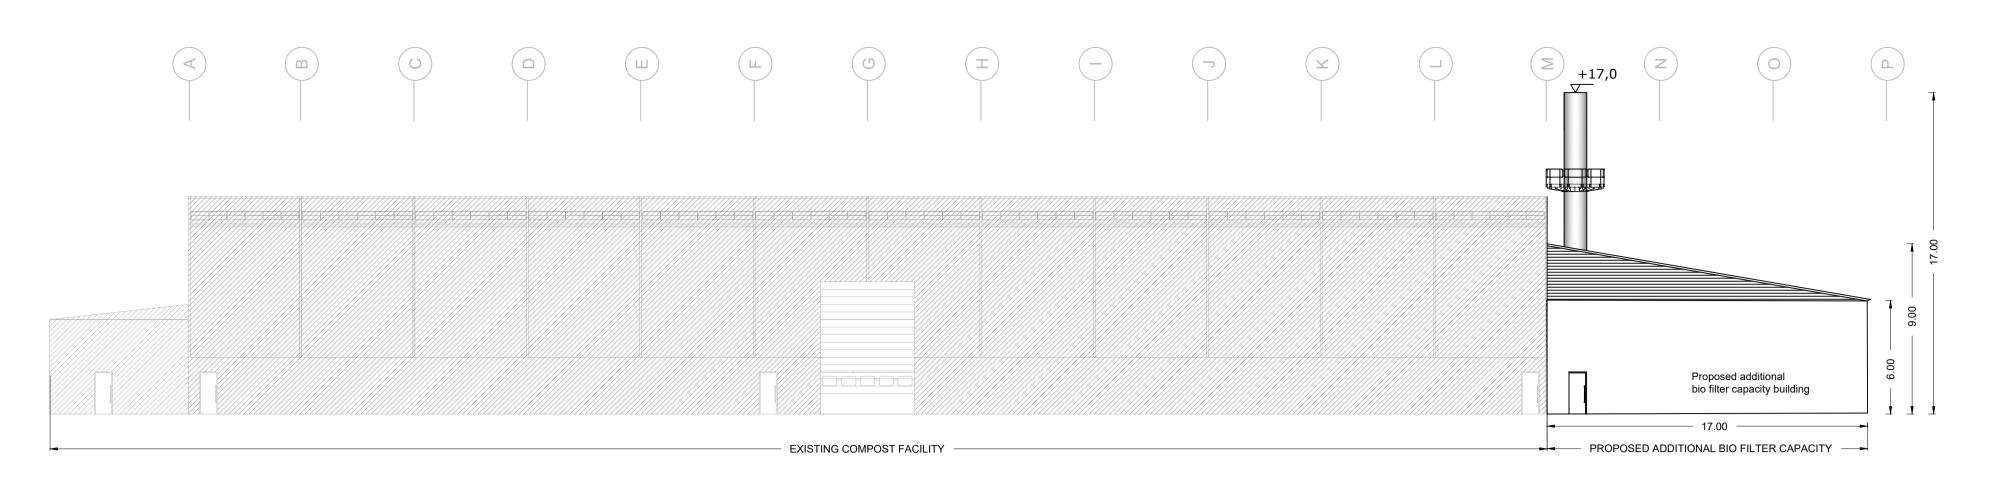

MSW PROCESSING & COMPOSTING BUILDING, BIOFILTERS & PLANT CONTROL ROOM WEST ELEVATION

MSW PROCESSING & COMPOSTING BUILDING, BIOFILTERS & PLANT CONTROL ROOM EAST ELEVATION

| Α   | 26.04.23 | PLANNING ISSUE | MN | RH    |
|-----|----------|----------------|----|-------|
| Rev | Date     | Description    | Ву | Chkd. |
|     |          |                |    |       |