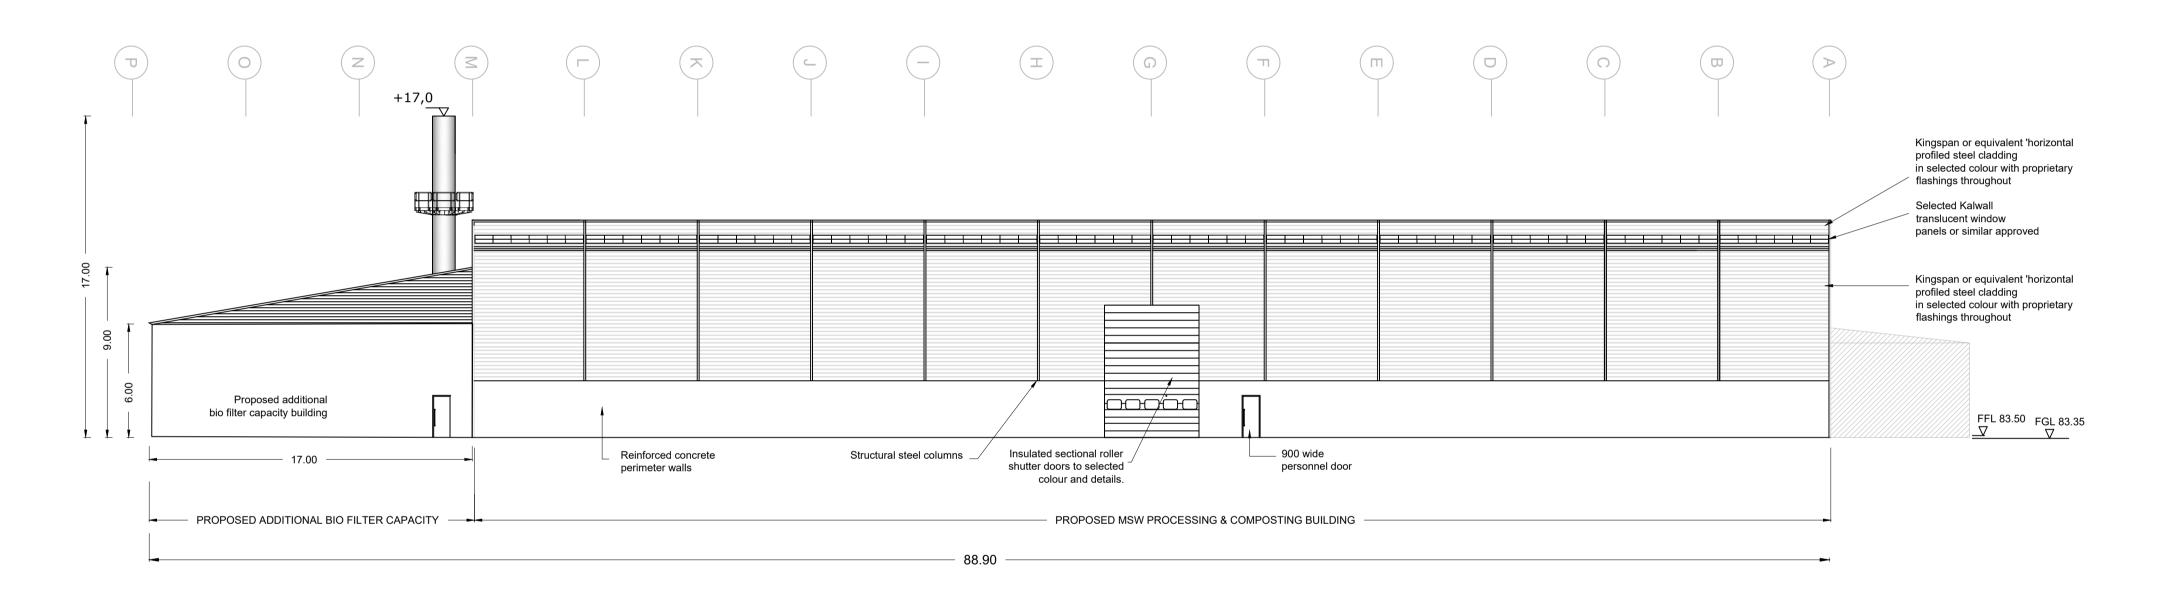

MSW PROCESSING & COMPOSTING BUILDING, BIOFILTERS & PLANT CONTROL ROOM WEST ELEVATION

MSW PROCESSING & COMPOSTING BUILDING, BIOFILTERS & PLANT CONTROL ROOM EAST ELEVATION

| Α   | 26.04.23 | PLANNING ISSUE | MN | RH    |
|-----|----------|----------------|----|-------|
| Rev | Date     | Description    | Ву | Chkd. |
|     |          |                |    |       |